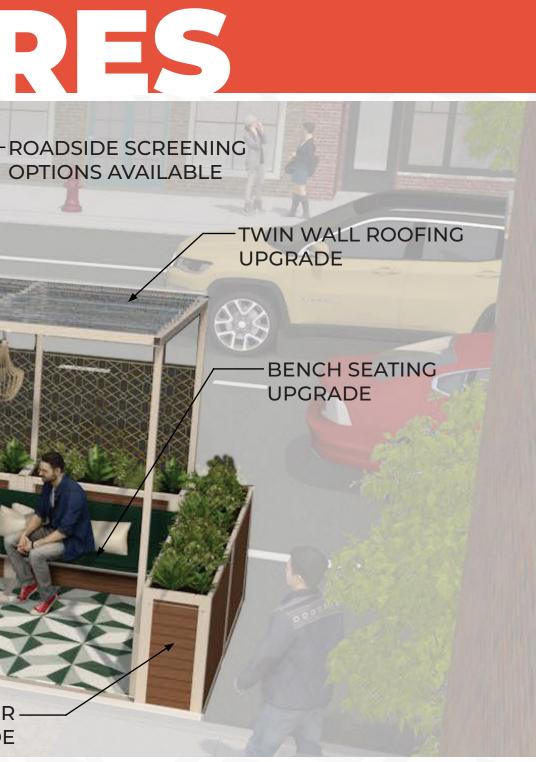

### COVERNGS

Our unique metal framing system provides support for your covering of choice, ensuring your patrons are protected from the sun or the occasional rain shower.

SUNBRELLA CANOPY

CORRUGATED PLASTIC

### SCREENING

A desirable compliment to any dining structure, screening along the road-facing side adds visual appeal, reduces street noise, and increases patron privacy while still allowing for air circulation. An optional upgrade you can include from day one or add in the future, screening is a great way to add personality to your outdoor presence.