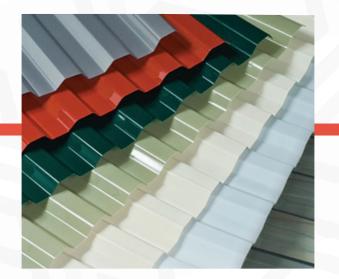

### COVERNGS

Our unique metal framing system provides support for your covering of choice, ensuring your patrons are protected from the sun or the occasional rain shower.

SUNBRELLA CANOPY

CORRUGATED PLASTIC

**TWIN WALL PANELS** 

\$\$\$\$