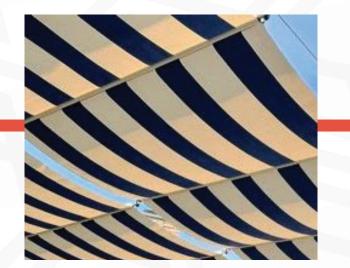

### COVERNGS

Our unique metal framing system provides support for your covering of choice, ensuring your patrons are protected from the sun or the occasional rain shower.

SUNBRELLA CANOPY

CORRUGATED PLASTIC

**TWIN WALL PANELS** 

\$\$\$\$