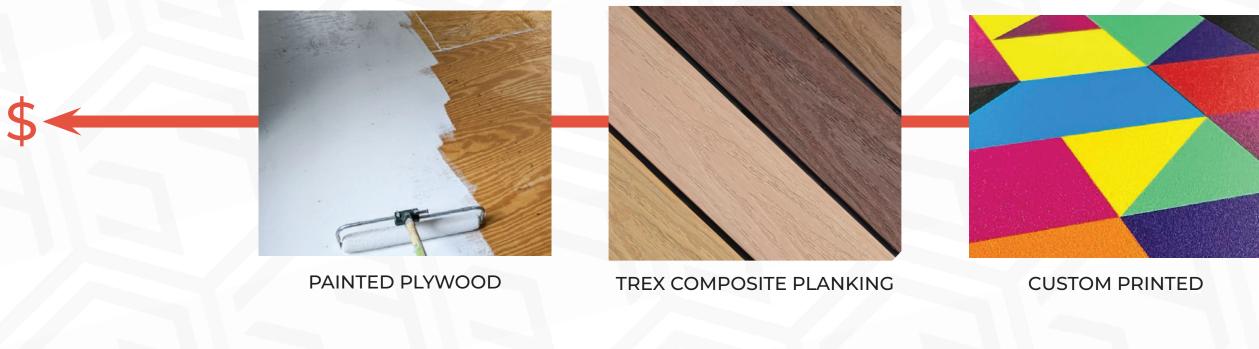

# BARRIER CLADDING

With a smart drop in design, the options for cladding our structures are endless. With offerings across all price points you can choose to take the path of understated simplicity, fully custom printing, or anything in between.

All barriers can be upgraded to receive a planter cap piece, providing space for greenery of your choosing, or space-saving bench seating to maximize your capacity.

PAINTED T 1-11 SIDING

ALUMINUM COMPOSITE

CUSTOM PRINTED

#### \$\$\$\$

Our standard structures feature composite Trex flooring, which is engineered to withstand the elements year after year with minimal maintenance. Easy to clean with simple soap and water, composite flooring won't warp, is scratch resistant and is configured as lift-able palettes to allow for compliant cleaning.