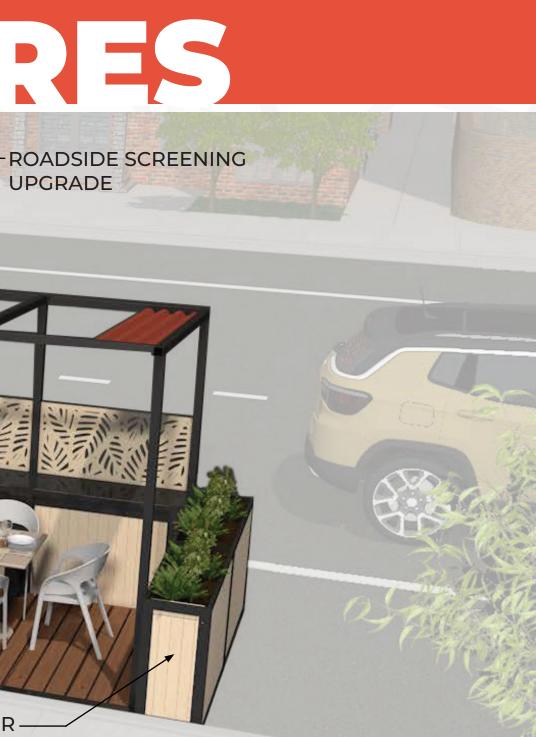

### SCREENING

A desirable compliment to any dining structure, screening along the road-facing side adds visual appeal, reduces street noise, and increases patron privacy while still allowing for air circulation. An optional upgrade you can include from day one or add in the future, screening is a great way to add personality to your outdoor presence.