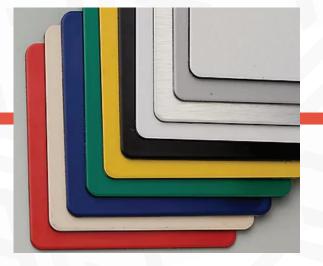

### DESIGNEEATURES

**COLOR FAST SUNBRELLA** 

COVERING UPGRADE

PLANTER INSERT

FRAMING COLOR

**OPTIONS STANDARD** 

> PAINTED BARRIER CLADDING STANDARD

# BARRIER CLADDING

With a smart drop in design, the options for cladding our structures are endless. With offerings across all price points you can choose to take the path of understated simplicity, fully custom printing, or anything in between.

All barriers can be upgraded to receive a planter cap piece, providing space for greenery of your choosing, or space-saving bench seating to maximize your capacity.

PAINTED T 1-11 SIDING

ALUMINUM COMPOSITE