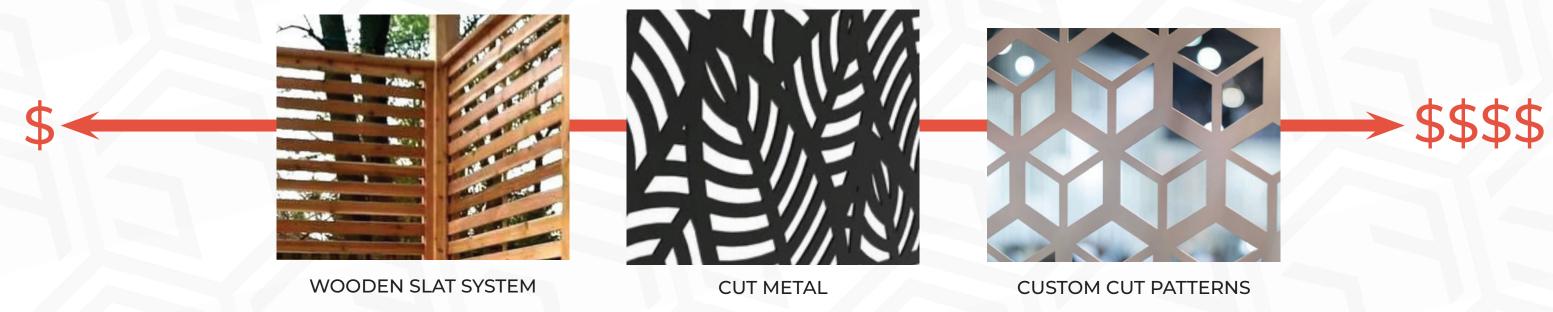

### SCREENING

A desirable compliment to any dining structure, screening along the road-facing side adds visual appeal, reduces street noise, and increases patron privacy while still allowing for air circulation. An optional upgrade you can include from day one or add in the future, screening is a great way to add personality to your outdoor presence.