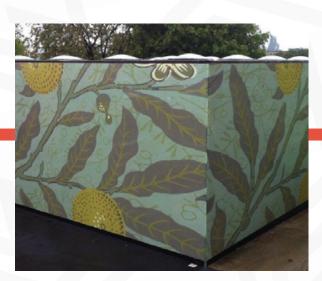

#### CUSTOM PRINTED BARRIER CLADDING UPGRADE

#### DESIGNEEATURES

FRAMING COLOR OPTIONS STANDARD

> CUSTOM PRINTED -FLOORING UPGRADE

> > STAINED BARRIER CLADDING UPGRADE

# BARRIER CLADDING

With a smart drop in design, the options for cladding our structures are endless. With offerings across all price points you can choose to take the path of understated simplicity, fully custom printing, or anything in between.

CUSTOM PRINTED