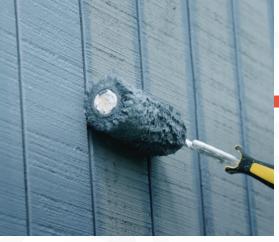

# BARRIER CLADDING

With a smart drop in design, the options for cladding our structures are endless. With offerings across all price points you can choose to take the path of understated simplicity, fully custom printing, or anything in between.

All barriers can be upgraded to receive a planter cap piece, providing space for greenery of your choosing, or space-saving bench seating to maximize your capacity.

PAINTED T 1-11 SIDING

ALUMINUM COMPOSITE