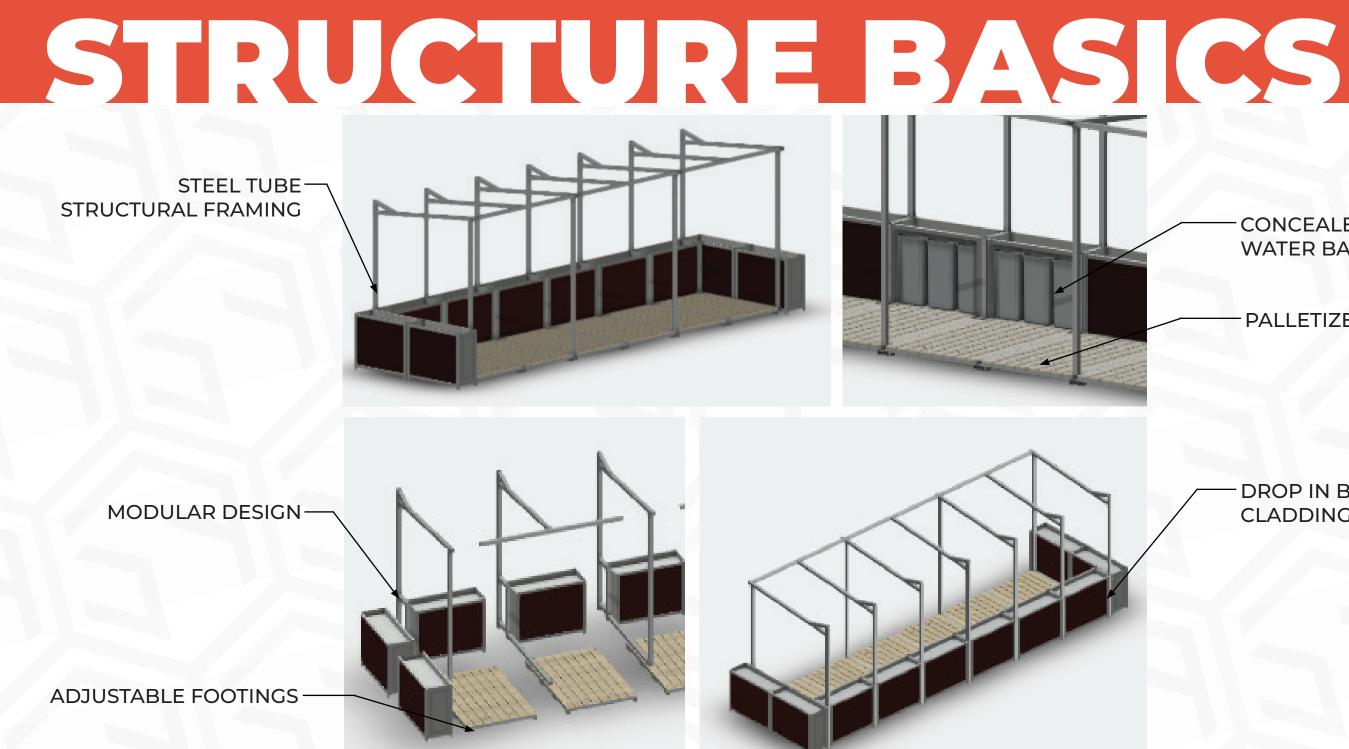

# OUR SOLUTIONS

Based on our own modular design, our outdoor dining solutions can scale to your spacial and budgetary parameters.

Whether it's a basic enclosure or a fully loaded dining environment, you can work with our team to choose the configuration that meets your needs.

#### CONCEALED WATER BALLAST

#### PALLETIZED FLOORING

#### **DROP IN BARRIER** CLADDING

PALLETIZED TREX FLOORING STANDARD

STEEL TUBE STRUCTURAL-

FRAMING STANDARD