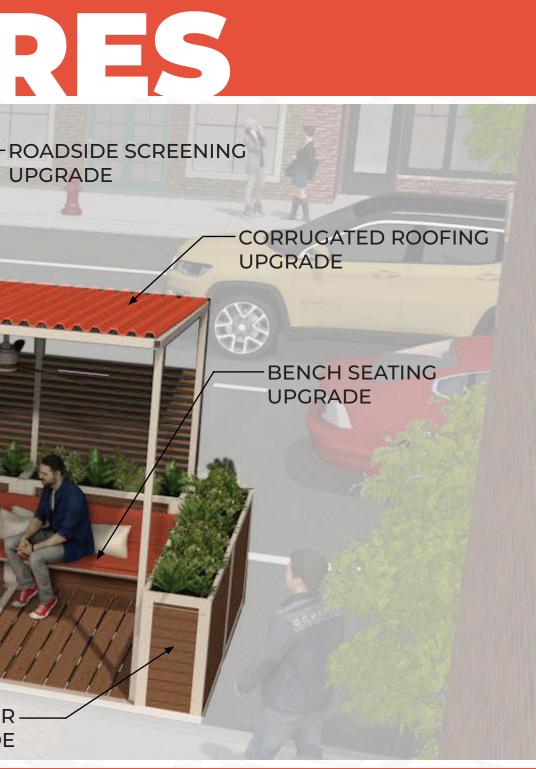

### COVERNGS

Our unique metal framing system provides support for your covering of choice, ensuring your patrons are protected from the sun or the occasional rain shower.

SUNBRELLA CANOPY

CORRUGATED PLASTIC

### SCREENING

A desirable compliment to any dining structure, screening along the road-facing side adds visual appeal, reduces street noise, and increases patron privacy while still allowing for air circulation. An optional upgrade you can include from day one or add in the future, screening is a great way to add personality to your outdoor presence.