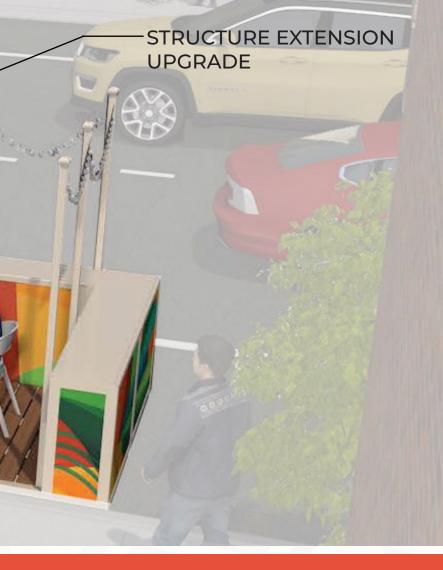

### SCREENING

A desirable compliment to any dining structure, screening along the road-facing side adds visual appeal, reduces street noise, and increases patron privacy while still allowing for air circulation. An optional upgrade you can include from day one or add in the future, screening is a great way to add personality to your outdoor presence.