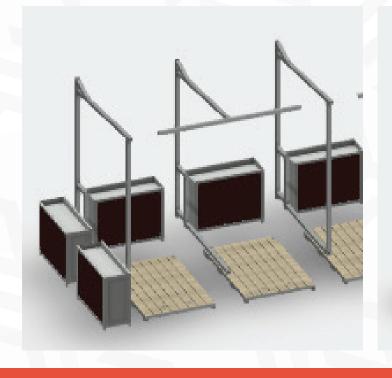

#### PALLETIZED FLOORING

#### \$\$\$\$

Our standard structures feature composite Trex flooring, which is engineered to withstand the elements year after year with minimal maintenance. Easy to clean with simple soap and water, composite flooring won't warp, is scratch resistant and is configured as lift-able palettes to allow for compliant cleaning.